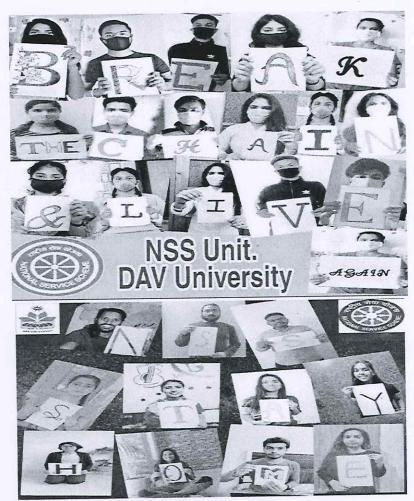

#### 1. EVENT NAME: BREAK THE CHAIN (during covid) Online

Organiser: National Service Scheme Jaagrukta Muhim Initiative

#### Event Date: 21 AUGUST,2020

**Overview:** During the COVID-19 lockdown, NSS volunteers at DAV University, Jalandhar, initiated a unique awareness campaign titled "Break the Chain." Recognizing the challenges posed by the pandemic, volunteers leveraged social media to spread important messages about COVID-19 prevention and awareness.

#### Methodology:

- Card Creation: Volunteers created personalized cards at their respective locations, incorporating messages related to COVID-19 prevention, such as maintaining social distancing, wearing masks, and practicing good hygiene.
- **Collage Formation:** The cards were arranged in collages to form visually appealing and impactful messages.
- Social Media Sharing: The completed collages were shared on various social media platforms, reaching a wide audience.

#### Impact:

- **Increased Awareness:** The campaign effectively reached individuals across India, raising awareness about COVID-19 prevention measures.
- **Community Engagement:** The use of social media fostered a sense of community and encouraged online interaction among participants.
- **Creative Expression:** The volunteer-created cards showcased creativity and a commitment to spreading important information.

**Conclusion:** The "Break the Chain" campaign demonstrated the innovative spirit and dedication of NSS volunteers in utilizing social media to address the challenges of the COVID-19 pandemic. By creating engaging content and reaching a wide audience, the volunteers played a vital role in promoting public health and well-being.

# BREAK THE CHAIN campaign