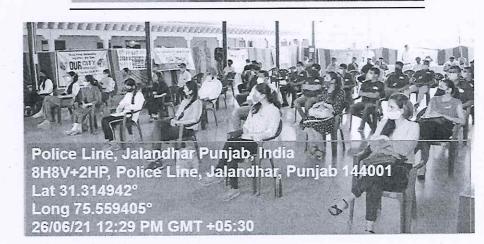

#### Activity -3

3. Event Name: Webinar On Prevention Of Sexual Abuse & Child Trafficking Organiser: National Service Scheme and Bhagidari Jan Sahyog Samiti

**DAV UNIVERSITY** 

#### EVENT DATE: 22 November, 2020

The NSS Unit at DAV University, Jalandhar, participated in an international webinar on the prevention of sexual abuse and child trafficking. The webinar was organized by the Bhagidari Jan Sahyog Samiti in collaboration with various state legal services authorities.

#### Key Speakers and Topics:

- Union MoS for Women & Child Development Debasree Chaudhuri: Presented an overview of government measures to prevent sexual abuse and child trafficking, including stringent laws and the child helpline number.
- National Commission for Protection of Child Rights Member Pragna Parande: Discussed the commission's efforts to tackle child abuse and trafficking in India.
- **Prof Shahnaz Hadu (Dhaka University):** Highlighted the problem of sexual abuse and child trafficking in Bangladesh, presenting statistical data and discussing government measures.
- Delhi State Legal Services Authority Member Secretary Kanwal Jeet Arora: Explained the role of state legal services authorities in creating awareness and providing legal assistance to victims.
- Arunachal University of Studies VC OP Sharma: Spoke about the effects of sexual abuse on children.
- Supreme Court Judge Justice Indira Banerjee: Shared her experiences with child abuse and trafficking cases and highlighted legal services authority activities.

#### **Participants:**

- Judicial officers
- Legal aid counsels
- Students, faculty, and staff from participating universities

#### **Outcomes:**

- Increased awareness about the prevalence and consequences of sexual abuse and child trafficking.
- Shared knowledge and experiences among experts from different regions.
- Strengthened collaboration among state legal services authorities and other organizations.
- Promoted the importance of legal measures and support services for victims.

Conclusion: The webinar was a significant event that brought together experts from various fields to discuss the critical issue of sexual abuse and child trafficking. By sharing information

Jalandhar-Pathankot National Highway (NH 44), Samastpur E144 012, Jalandhar, Punjab, IND

Registrar DAV University, Jalandhar

naac@davuniversity.org www.davuniversity.org Telephone E-mail

\_\_\_\_\_

Website

and experiences, the participants contributed to raising awareness and promoting effective prevention strategies.