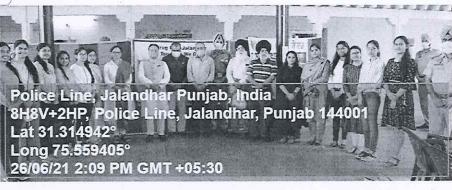

#### Activity -3

3. Event Name: Webinar On Prevention Of Sexual Abuse & Child Trafficking Organiser: National Service Scheme and Bhagidari Jan Sahyog Samiti

**DAV UNIVERSITY** 

#### EVENT DATE: 22 November, 2020

The NSS Unit at DAV University, Jalandhar, participated in an international webinar on the prevention of sexual abuse and child trafficking. The webinar was organized by the Bhagidari Jan Sahyog Samiti in collaboration with various state legal services authorities.

Judicial officers and legal aides enriching the discussion

Permission to co-organize a webinar

From: Registrar (registrar@davuniversity.org)

To: samritis@yahoo.com

Cc dean.academics@davuniversity.org; accounts@davuniversity.org