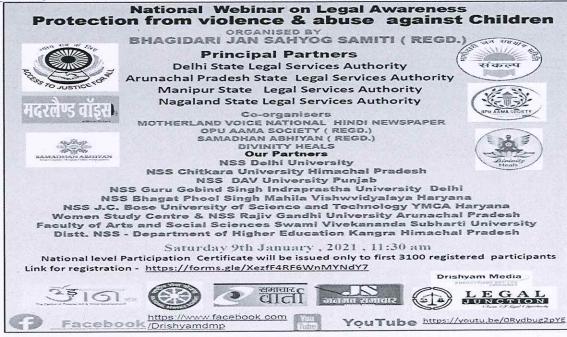

#### 4. EVENT NAME: Webinar On Violence Against Children

A webinar on violence against children was held on 9.1.2021 . Again more than 10000 viewers registered for the same.

Department: National Service Scheme and Delhi State Legal Services Authority

Event Date: January 9, 2021

A webinar on violence against children was successfully conducted on January 9, 2021. Over 10,000 individuals registered to participate in this informative event.

E-mail

Brochure for the webinar

ATTESTED Registrar DAV University, Jalandhar

naac@davuniversity.org

**Chief Guest Technical Session** 

Ms. Jaweplu Chai

Ms. Manisha Chopra

Founder Director

**Divinity Heals** 

www.davuniversity.org

Telephone

E-mail

Website

**Chief Guest Inaugural Session** Ms. G. Golmai Distt. & Sessions Judge & Member Secy. MASLSA

Hon'ble Guests of Honour

Ms. Rosy Taba Member NCPCR Govt. of India

Welcome Speech Inaugural Session

Prof. K.K. Aggrawal Former VC GGSIPU Chief Patron Bhagidari JSS Rajiv Gandhi University

Sh. Shiv Raman Gaur IAS(Rtd.) Former Information Commissioner Govt. of Haryana

Hon'ble Guest Speakers

Ms. Niharika Rai IAS Secretary ( WCD & Edu. ) Govt. of Arunachal Pradesh

> Welcome Speech **Technical Session**

Ms. Archna Agnihotri Prof. Saket Kushwaha Vice Chancellor Samadhan Abhiyan

Ms. Stuti N. Kacker IAS(Rtd.)

S.V. Subharti University

Chancellor

IGP (Human Rights) Nagaland Police

Director

Experts for the discussion

Dr. Rajender Dhar Advisor Ministry of Labour Govt. of India

Moderator

Secy. General Bhagidari JSS