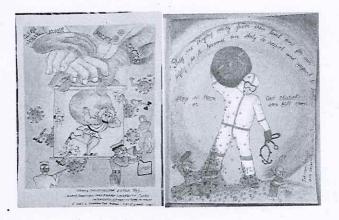

Posters presented by students on theme

Poster on the theme of fight against COVID-19