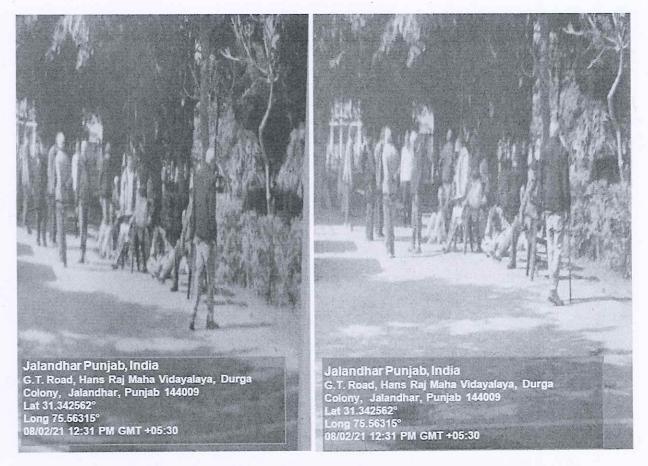

#### 7. Name of the Event: Fostering community support and connection at an Old Age Home, Jalandhar

#### Date of the Event: 8<sup>th</sup> February 2021

#### Organiser: Department of Psychology Old Age Home, Jalandhar

The visit aimed to engage with residents of an old age home, in Jalandhar by providing emotional support and companionship, educating students on the needs of the elderly, and fostering a sense of community responsibility and empathy among students.

#### **Details of the Activity:**

Report: "When you are a child at home alone, you are afraid someone might come; when you are old and at home alone, you are afraid no one will come." On 8th February 2021, the Department of Psychology organized a visit to an old age home in Jalandhar. The group comprised approximately 50 elderly residents, who were warmly welcomed by the students and staff. The visit was particularly significant due to the ongoing Covid-19 pandemic, which had increased the residents' isolation and needs for support.

During the visit, students and faculty presented a variety of donated items, including toiletries, non-perishable food, and other essentials, which were especially valuable to the old age home during the pandemic. The authorities expressed their deep gratitude for these contributions. Students then engaged with the elderly residents by conversing with them, listening to their stories, and participating in activities such as games and recreational exercises, which aimed to provide emotional support and reduce feelings of loneliness. Additionally, a brief educational session was held to emphasize the importance of empathy and community service, reinforcing the lessons learned through the visit.

Interactions between students and residents at Old Age Home, Jalandhar