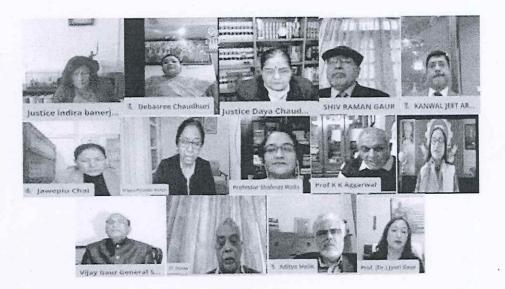

#### EVENT DATE: 22 November, 2020

The NSS Unit at DAV University, Jalandhar, participated in an international webinar on the prevention of sexual abuse and child trafficking. The webinar was organized by the Bhagidari Jan Sahyog Samiti in collaboration with various state legal services authorities.

#### Key Speakers and Topics:

- Union MoS for Women & Child Development Debasree Chaudhuri: Presented an overview of government measures to prevent sexual abuse and child trafficking, including stringent laws and the child helpline number.
- National Commission for Protection of Child Rights Member Pragna Parande: Discussed the commission's efforts to tackle child abuse and trafficking in India.
- **Prof Shahnaz Hadu (Dhaka University):** Highlighted the problem of sexual abuse and child trafficking in Bangladesh, presenting statistical data and discussing government measures.
- Delhi State Legal Services Authority Member Secretary Kanwal Jeet Arora: Explained the role of state legal services authorities in creating awareness and providing legal assistance to victims.
- Arunachal University of Studies VC OP Sharma: Spoke about the effects of sexual abuse on children.
- Supreme Court Judge Justice Indira Banerjee: Shared her experiences with child abuse and trafficking cases and highlighted legal services authority activities.

#### **Participants:**

- Judicial officers
- Legal aid counsels
- Students, faculty, and staff from participating universities

Judicial officers and legal aides enriching the discussion

Permission to co-organize a webinar

From: Registrar (registrar@davuniversity.org)

To: samritis@yahoo.com

Cc dean.academics@davuniversity.org; accounts@davuniversity.org