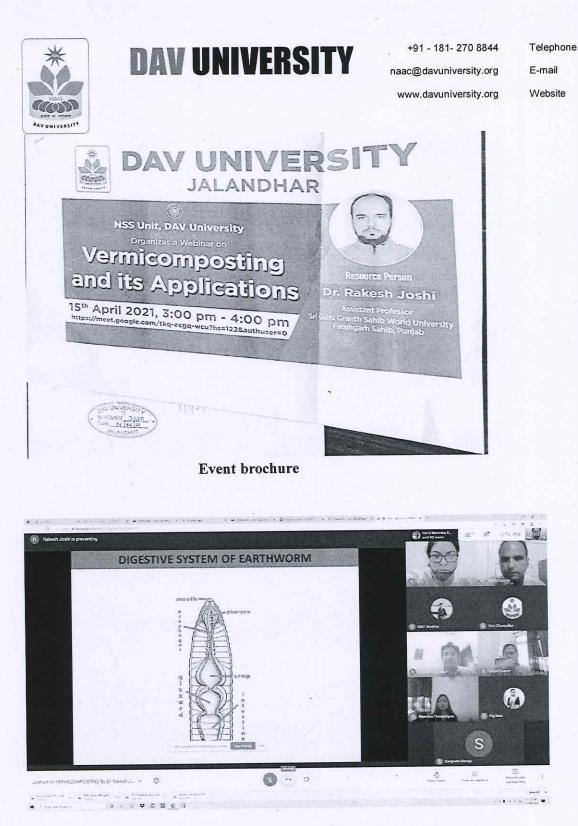

naac@davuniversity.org

E-mail

Telephone

www.davuniversity.org

Website

|    |                                                                                                                         | Talan Sahib                                                                              |           |     |            |
|----|-------------------------------------------------------------------------------------------------------------------------|------------------------------------------------------------------------------------------|-----------|-----|------------|
| 6  | Community service an<br>orphanage Pingla Ghar<br>Jalandhar                                                              | Jalandhar<br>Department<br>of Education<br>orphanage<br>Pingla Ghar<br>Jalandhar         | 07-Feb-21 | 11  | <u>19</u>  |
| 7  | Fostering community<br>support and connection at<br>an Old Age Home,<br>Jalandhar                                       | Department<br>of<br>Psychology<br>Old Age<br>Home,<br>Jalandhar                          | 08-Feb-21 | 46  | <u>21</u>  |
| 8  | Adult Education<br>Awareness campaign at<br>Kishangarh Village                                                          | National<br>Cadet Corps<br>and village<br>Panchayat of<br>Kishangarh                     | 12-Mar-21 | 107 | <u>_26</u> |
| 9  | Webinar on<br>vermicomposting & its<br>applications                                                                     | National<br>Service<br>Scheme and<br>Guru Granth<br>Sahib World<br>University            | 15-Apr-21 | 100 | <u>31</u>  |
| 10 | Clean and maintain the<br>statue of freedom fighter<br>''Banta Singh Sanghwal at<br>Pathankot bypass Chowk<br>Jalandhar | National<br>Cadet Corps<br>and 2 PB BN<br>NCC<br>Jalandhar                               | 07-Apr-21 | 107 | <u></u>    |
| 11 | Sensitization of the<br>students regarding Drug<br>Abuse and Illicit<br>Trafficking at Police Lines<br>in Jalandhar     | Department<br>of<br>Psychology<br>and Bolster<br>Rehabilitation<br>Centre,<br>Jalandhar. | 26-Jun-21 | 46  | <u>39</u>  |

**Conclusion:** The "Break the Chain" campaign demonstrated the innovative spirit and dedication of NSS volunteers in utilizing social media to address the challenges of the COVID-19 pandemic. By creating engaging content and reaching a wide audience, the volunteers played a vital role in promoting public health and well-being.