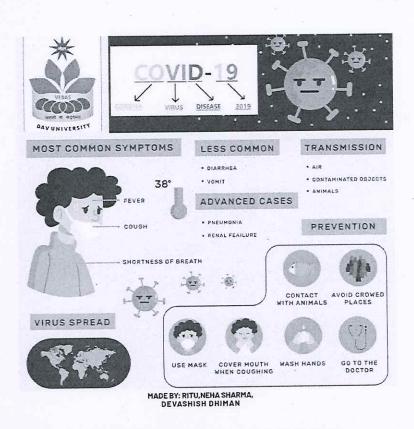

*Creative Expression:** The volunteer-created cards showcased creativity and a commitment to spreading important information.

**Conclusion:** The "Break the Chain" campaign demonstrated the innovative spirit and dedication of NSS volunteers in utilizing social media to address the challenges of the COVID-19 pandemic. By creating engaging content and reaching a wide audience, the volunteers played a vital role in promoting public health and well-being.



Jalandhar-Pathankot National Highway (NH 44), Sarmastpur - 144 012, Jalandhar, Punjab, IND

1



+91 - 181- 270 8844

naac@davuniversity.org

www.davuniversity.org

Telephone E-mail Website



# BREAK THE CHAIN campaign

### ATTESTED

AV University, Jalandhar



naac@davuniversity.org

www.davuniversity.org

Telephone

E-mail

Website





#### Infographic on symptoms of COVID-19

### ATTESTED

Registrar 0 DAV University, Jalandhar





Telephone

E-mail

Website

Activity -2

#### 2. EVENT NAME: Poster Making Competition under Jaagrukta Muhim Initiative

#### EVENT DATE: September 2020 Online event

Organiser: National Service Scheme and Jaagrukta Muhim Initiative

**Objective:** The primary objective of the competition was to raise awareness about the global COVID-19 pandemic through creative expression. The event aimed to engage students in producing informative and visually compelling posters that convey key messages related to COVID-19 prevention, hygiene practices, social distancing, and the importance of vaccination.

#### Participants:

- Total Participants: 39 students
- Representing: Various universities and coll