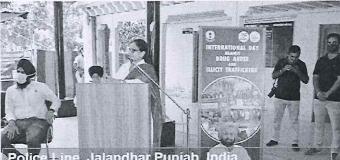

#### Activity -8

Event: Adult Education Awareness campaign at Kishangarh Village
Date: March 12, 2021
Venue: Community Hall, Kishangarh Village
Organizers: National Cadet Corps and village Panchayat of Kishangarh

Chief Guest: Colonel Hitesh Duggal Sena Medal, Commanding Officer

NCC Incharge: Dr. Gurmeet Singh Participant : 107 NCC cadets and 3 CTO

The primary objective of this lecture was to raise awareness about the importance of adult education among the residents of Kishangarh Village. The aim was to emphasize the benefits of continuing education for personal and societal development, and to encourage adults in the village to pursue educational opportunities.

#### Col. Hitesh Duggal addressiing the gathering

NCC cadets interacting with the gathering

ATTESTED Registrar

DAV University, Jalandhar

naac@davuniversity.org

www.davuniversity.org

Telephone E-mail

Website