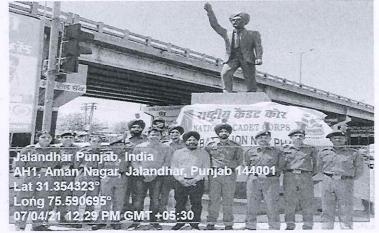

#### Activity -8

Event: Adult Education Awareness campaign at Kishangarh Village
Date: March 12, 2021
Venue: Community Hall, Kishangarh Village
Organizers: National Cadet Corps and village Panchayat of Kishangarh

Chief Guest: Colonel Hitesh Duggal Sena Medal, Commanding Officer

NCC Incharge: Dr. Gurmeet Singh Participant : 107 NCC cadets and 3 CTO

The primary objective of this lecture was to raise awareness about the importance of adult education among the residents of Kishangarh Village. The aim was to emphasize the benefits of continuing education for personal and societal development, and to encourage adults in the village to pursue educational opportunities.

The lecture commenced with a warm welcome to the chief guest, NCC Incharge, and other dignitaries. Colonel Hitesh Duggal delivered the keynote address, highlighting the significance of adult education in empowering individuals and communities. He emphasized the various benefits of education, including improved employment prospects, enhanced quality of life, and increased civic participation.

#### Col. Hitesh Duggal addressiing the gathering

NCC cadets interacting with the gathering

ATTESTED Registrar

DAV University, Jalandhar

naac@davuniversity.org

www.davuniversity.org

Telephone E-mail

Website