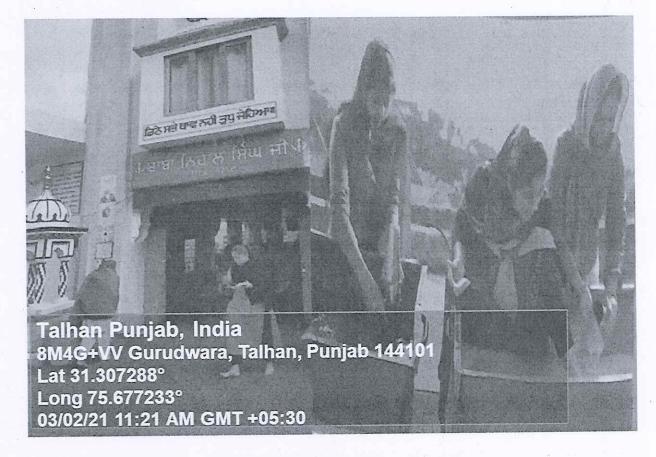

#### Activity -5

5. Name of the Event: Langar Seva Gurudwara Talan Sahib Jalandhar

### Date of the Event: 3<sup>rd</sup> February 2021

Organiser: Department of Education and Gurudwara Talan Sahib Jalandhar

Report:On 3<sup>rd</sup> Feb,Department of education,DAV University,Jalandhar visited Gurudwara Talan Sahib,Jalandhar.Students gave their contribution in langar sewa especially in cleaning utensils,distributing langer to the sangat and also cleaned the langar hall.

Students volunteering in Langar Seva

ATTESTED Registrar

DAV University, Jalandhar

naac@davuniversity.org

www.davuniversity.org

Telephone E-mail

Website

| S. No | Name of student | Registration Number | Signature of student |
|-------|-----------------|---------------------|----------------------|
| 1     | Chandna         | 11900866            | - Chandry            |
| 2     | Ritika          | 11900922            | Kibikg               |
| 3     | Shalin          | 11900977            | Shatin               |
| 4     | Ritesh          | 11900998            | Ribesh               |
| 5     | Amisha          | 11901026            | Amishe               |
| 6     | Nikhil          | 11901096            | Nikhil               |
| 7     | Alpna           | 11901129            | Alphe                |
| 3     | Chahat          | 11901174            | Chahat               |
|       | Disha           | 11901175            | Aishg                |
| 0     | Reshav          | 11901249            | Reshaw               |
| 1     | Kirti           | 11901298            | Kirti                |