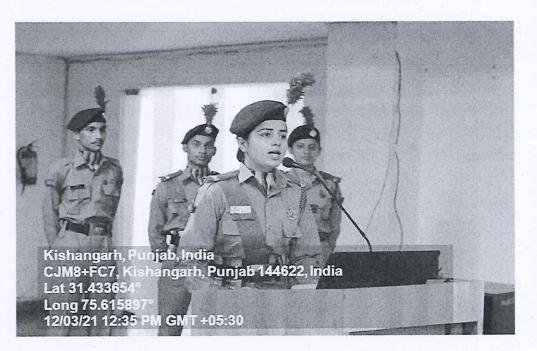

#### Activity -8

Event: Adult Education Awareness campaign at Kishangarh Village
Date: March 12, 2021
Venue: Community Hall, Kishangarh Village
Organizers: National Cadet Corps and village Panchayat of Kishangarh

Chief Guest: Colonel Hitesh Duggal Sena Medal, Commanding Officer

NCC Incharge: Dr. Gurmeet Singh Participant : 107 NCC cadets and 3 CTO

The primary objective of this lecture was to raise awareness about the importance of adult education among the residents of Kishangarh Village. The aim was to emphasize the benefits of continuing education for personal and societal development, and to encourage adults in the village to pursue educational opportunities.

The lecture commenced with a warm welcome to the chief guest, NCC Incharge, and other dignitaries. Colonel Hitesh Duggal delivered the keynote address, highlighting the significance of adult education in empowering individuals and communities. He emphasized the various benefits of education, including improved employment prospects, enhanced quality of life, and increased civic participation.

#### Col. Hitesh Duggal addressiing the gathering

NCC cadets interacting with the gathering

ATTESTED Registrar

DAV University, Jalandhar

naac@davuniversity.org

www.davuniversity.org

Telephone E-mail

Website