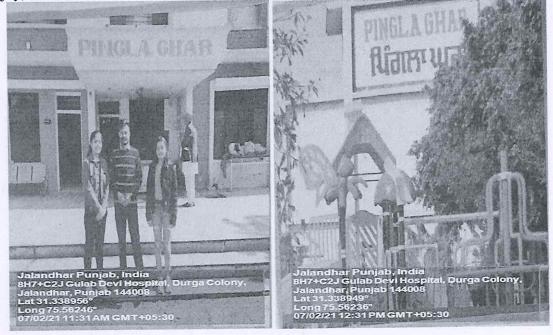

#### 6. Name of the Event: Community service an orphanage Pingla Ghar Jalandhar

#### Date of the Event: 7<sup>th</sup> February 2021

Department: Department of Education orphanage Pingla Ghar Jalandhar

On February 7, 2021, a group of students from the Education Department visited Pingla Ghar Jalandhar in Jalandhar. There were approximately 50 children present at the orphanage.

The students brought along some snacks and treats for the children. Initially, the children were a bit hesitant to interact, but as the students spent time with them, a bond began to form. The students played games, shared stories, and simply enjoyed each other's company.

This community service event was a valuable experience for both the students and the children at the orphanage. The students had the opportunity to give back to their community and spread some joy, while the children received much-needed companionship and attention

Students at orphanage for community service

Registrar DAV University, Jalandhar

+91 - 181- 270 8844 naac@davuniversity.org

www.davuniversity.org

Telephone E-mail

Website

**ATTENDANCE SHEET** 